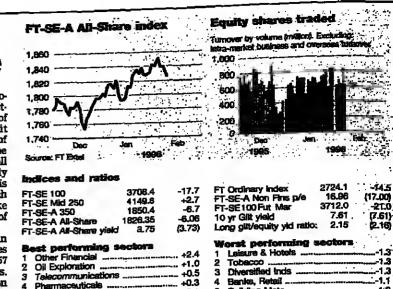

British Telecommunications reported better than expected third quarter results with a 25 per cent growth in profits before tax. Page 30

WINDS TO DO D

| • | # STOCK MARKET MUNCHS                                                                                                                                                                                                                                                                                                                                                                                                                                                                                                                                                                                                                                                                                                                                                                                                                                                                                                                                                                                                                                                                                                                                                                                                                                                                                                                                                                                                                                                                                                                                                                                                                                                                                                                                                                                                                                                                                                                                                                                                                                                                                                          | = GOLD                          |                                              |
|---|--------------------------------------------------------------------------------------------------------------------------------------------------------------------------------------------------------------------------------------------------------------------------------------------------------------------------------------------------------------------------------------------------------------------------------------------------------------------------------------------------------------------------------------------------------------------------------------------------------------------------------------------------------------------------------------------------------------------------------------------------------------------------------------------------------------------------------------------------------------------------------------------------------------------------------------------------------------------------------------------------------------------------------------------------------------------------------------------------------------------------------------------------------------------------------------------------------------------------------------------------------------------------------------------------------------------------------------------------------------------------------------------------------------------------------------------------------------------------------------------------------------------------------------------------------------------------------------------------------------------------------------------------------------------------------------------------------------------------------------------------------------------------------------------------------------------------------------------------------------------------------------------------------------------------------------------------------------------------------------------------------------------------------------------------------------------------------------------------------------------------------|---------------------------------|----------------------------------------------|
|   | NASDAD Composite                                                                                                                                                                                                                                                                                                                                                                                                                                                                                                                                                                                                                                                                                                                                                                                                                                                                                                                                                                                                                                                                                                                                                                                                                                                                                                                                                                                                                                                                                                                                                                                                                                                                                                                                                                                                                                                                                                                                                                                                                                                                                                               | Hew York: Comes<br>(Apr)\$411.5 | (411.4)                                      |
|   | Europe and Far East<br>Carrier 1.956.16 (-27.13)                                                                                                                                                                                                                                                                                                                                                                                                                                                                                                                                                                                                                                                                                                                                                                                                                                                                                                                                                                                                                                                                                                                                                                                                                                                                                                                                                                                                                                                                                                                                                                                                                                                                                                                                                                                                                                                                                                                                                                                                                                                                               |                                 | (412,25)                                     |
|   | FT-SE 100 3708.4 (-17.7)                                                                                                                                                                                                                                                                                                                                                                                                                                                                                                                                                                                                                                                                                                                                                                                                                                                                                                                                                                                                                                                                                                                                                                                                                                                                                                                                                                                                                                                                                                                                                                                                                                                                                                                                                                                                                                                                                                                                                                                                                                                                                                       | M DOLLAR                        | <u>.                                    </u> |
|   | 1800 21,1183 (+174,81)                                                                                                                                                                                                                                                                                                                                                                                                                                                                                                                                                                                                                                                                                                                                                                                                                                                                                                                                                                                                                                                                                                                                                                                                                                                                                                                                                                                                                                                                                                                                                                                                                                                                                                                                                                                                                                                                                                                                                                                                                                                                                                         | New York: knchi<br>£1.5365      | E136                                         |
|   | IN US LUNCHTHE RATES                                                                                                                                                                                                                                                                                                                                                                                                                                                                                                                                                                                                                                                                                                                                                                                                                                                                                                                                                                                                                                                                                                                                                                                                                                                                                                                                                                                                                                                                                                                                                                                                                                                                                                                                                                                                                                                                                                                                                                                                                                                                                                           | DM1,47886                       |                                              |
|   | Forecal Funds 5-2%                                                                                                                                                                                                                                                                                                                                                                                                                                                                                                                                                                                                                                                                                                                                                                                                                                                                                                                                                                                                                                                                                                                                                                                                                                                                                                                                                                                                                                                                                                                                                                                                                                                                                                                                                                                                                                                                                                                                                                                                                                                                                                             | Fit5.977<br>SFt1.2065           |                                              |
|   | 3-min Tress Bills: Yid4.909%                                                                                                                                                                                                                                                                                                                                                                                                                                                                                                                                                                                                                                                                                                                                                                                                                                                                                                                                                                                                                                                                                                                                                                                                                                                                                                                                                                                                                                                                                                                                                                                                                                                                                                                                                                                                                                                                                                                                                                                                                                                                                                   | Y107.0                          |                                              |
|   | Long Bond 10983<br>Yeld 8,139%                                                                                                                                                                                                                                                                                                                                                                                                                                                                                                                                                                                                                                                                                                                                                                                                                                                                                                                                                                                                                                                                                                                                                                                                                                                                                                                                                                                                                                                                                                                                                                                                                                                                                                                                                                                                                                                                                                                                                                                                                                                                                                 | Logdot:                         |                                              |
|   | E OTHER RATES                                                                                                                                                                                                                                                                                                                                                                                                                                                                                                                                                                                                                                                                                                                                                                                                                                                                                                                                                                                                                                                                                                                                                                                                                                                                                                                                                                                                                                                                                                                                                                                                                                                                                                                                                                                                                                                                                                                                                                                                                                                                                                                  | £1.537                          | (1.5375)<br>(1.4773)                         |
|   | IN 3-ran infertrant 62% (same)                                                                                                                                                                                                                                                                                                                                                                                                                                                                                                                                                                                                                                                                                                                                                                                                                                                                                                                                                                                                                                                                                                                                                                                                                                                                                                                                                                                                                                                                                                                                                                                                                                                                                                                                                                                                                                                                                                                                                                                                                                                                                                 | DM1.4762<br>ffr5.0742           | 5.0743)                                      |
|   | 100 to 10 to 100 | SF1.2051                        | (1,2064)<br>(106,025)                        |
|   | Commune 10 or Rend 99.28 (99.5)                                                                                                                                                                                                                                                                                                                                                                                                                                                                                                                                                                                                                                                                                                                                                                                                                                                                                                                                                                                                                                                                                                                                                                                                                                                                                                                                                                                                                                                                                                                                                                                                                                                                                                                                                                                                                                                                                                                                                                                                                                                                                                |                                 | •                                            |
| • | Japan: 10 yr JGB 111.313 (111.43)                                                                                                                                                                                                                                                                                                                                                                                                                                                                                                                                                                                                                                                                                                                                                                                                                                                                                                                                                                                                                                                                                                                                                                                                                                                                                                                                                                                                                                                                                                                                                                                                                                                                                                                                                                                                                                                                                                                                                                                                                                                                                              | R STERLING                      |                                              |
|   | W MORTH SEA Oft (Argus)                                                                                                                                                                                                                                                                                                                                                                                                                                                                                                                                                                                                                                                                                                                                                                                                                                                                                                                                                                                                                                                                                                                                                                                                                                                                                                                                                                                                                                                                                                                                                                                                                                                                                                                                                                                                                                                                                                                                                                                                                                                                                                        | DM2.2688                        |                                              |
|   | Brent 15-day (Mar)\$16.71 (16.66)                                                                                                                                                                                                                                                                                                                                                                                                                                                                                                                                                                                                                                                                                                                                                                                                                                                                                                                                                                                                                                                                                                                                                                                                                                                                                                                                                                                                                                                                                                                                                                                                                                                                                                                                                                                                                                                                                                                                                                                                                                                                                              | Tologo \$ close:                | Y 106.15                                     |
|   |                                                                                                                                                                                                                                                                                                                                                                                                                                                                                                                                                                                                                                                                                                                                                                                                                                                                                                                                                                                                                                                                                                                                                                                                                                                                                                                                                                                                                                                                                                                                                                                                                                                                                                                                                                                                                                                                                                                                                                                                                                                                                                                                | Lesson Outer                    | QR13.00                                      |
|   | Abunta LEK 220 Germany CAM-00 Litraunis<br>Austra Schill Grace Dri00 Lux                                                                                                                                                                                                                                                                                                                                                                                                                                                                                                                                                                                                                                                                                                                                                                                                                                                                                                                                                                                                                                                                                                                                                                                                                                                                                                                                                                                                                                                                                                                                                                                                                                                                                                                                                                                                                                                                                                                                                                                                                                                       |                                 | SR12                                         |
|   | PERSONAL PROPERTY AND LAND                                                                                                                                                                                                                                                                                                                                                                                                                                                                                                                                                                                                                                                                                                                                                                                                                                                                                                                                                                                                                                                                                                                                                                                                                                                                                                                                                                                                                                                                                                                                                                                                                                                                                                                                                                                                                                                                                                                                                                                                                                                                                                     | Imf.65 Sincept                  | rus 4.4U                                     |